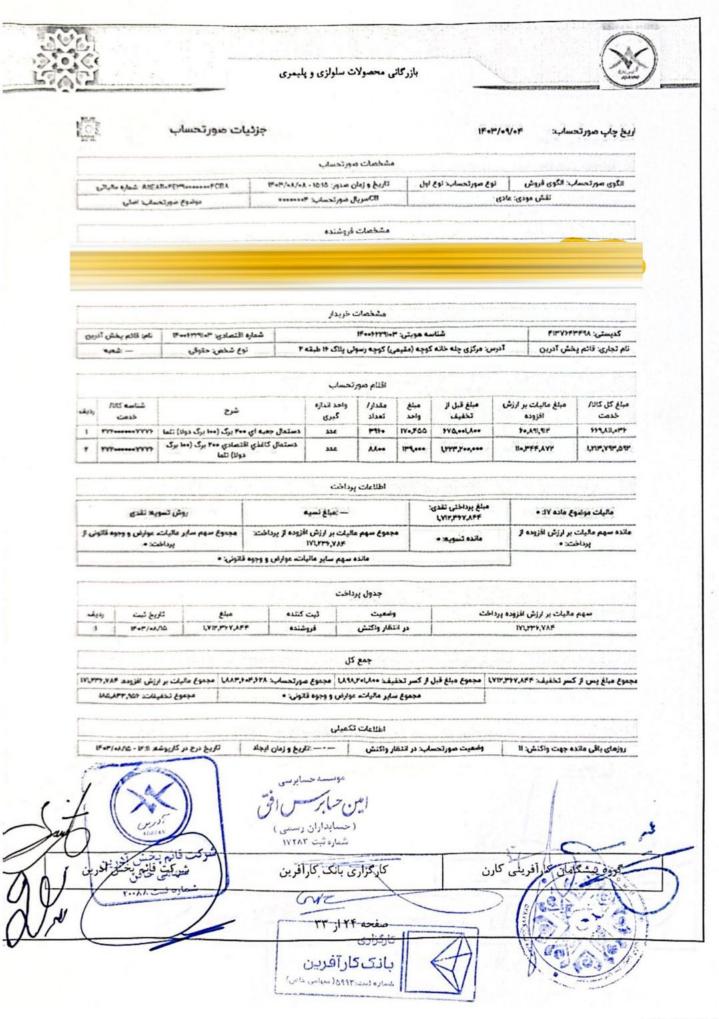

## روش ها و یافته ها

حسابرس در خصوص فرایند تدارکات، روشهای منعکس در جدول زیر را که در مورد آنها در تاریخ ۱۴۰۳/۱۱/۲۹ با **شرکت قائم پخش آدرین** (سهامی خاص) توافق شده است اجرا کرده و یافتههای حاصل از اجرای این روشها در مقابل آن درج شده است.

| يافتهها                                                                               | روشها                                |   |
|---------------------------------------------------------------------------------------|--------------------------------------|---|
| فهرست فاکتورهای خرید از تاریخ ۱ اسفند ۱۴۰۲ تا ۲۱ بهمن ۱۴۰۳ از مدیریت شرکت             | دریافت فهرست فاکتورهای خرید از       | ١ |
| دریافت گردید.                                                                         | تاریخ ۱ اسفند ۱۴۰۲ تا ۲۱ بهمن        |   |
| بر اساس اطلاعات دریافتی از شرکت، ۱۴۳ فاکتور خرید شامل مبلغ ۲۸۶.۲۱۷ میلیون ریال        | ۱۴۰۳ از مدیریت شرکت و مشخص           |   |
| خرید ناخالص و ارزش افزوده، ۲۴.۴۳۰ میلیون ریال تخفیفات و در نهایت مبلغ ۲۶۱.۷۸۸         | کردن فاکتورهای خرید که مبلغ آنها     |   |
| میلیون ریال خرید خالص و ارزش افزوده است.                                              | بیش از ۱۶۶۵ میلیون ریال است و        |   |
| از ۱۴۳ فاکتور خرید منعکس شده در فهرست، ۸۱ فاکتور خرید که مبلغ آنها بیش از ۱۶۶۵        | بررسمى مبالغ و كنترل موارد مربوط به  |   |
| میلیون ریال بود (جمعا به مبلغ ۱۸۵۶۶۹ میلیون ریال)، مشخص گردید و به صورت نمونه         | خرید با دفاتر و سامانه های سازمان    |   |
| ای با دفاتر و سامانه مودیان بررسی شد و مغایرتی مشاهده نگردید.                         | امور مالياتي.                        |   |
| لیست شماره سریال و فهرست فاکتورهای فروش از تاریخ ۱ اسفند ۱۴۰۲ (شماره سریال            | دریافت فهرست و شـماره سـریال         | ٢ |
| ۵۳۶۷ تا ۵۶۱۴ سال ۱۴۰۲) تا ۲۱ بهمن ۱۴۰۳ (شماره سریال ۹ تا ۲۶۱۵ سال ۱۴۰۳)از             | فاکتورهای فروش از تاریخ ۱ اسـفند     |   |
| مدیریت شرکت دریافت گردید.                                                             | ۱۴۰۲ تا ۲۱ بهمن ۱۴۰۳ از مدیریت       |   |
| بر اساس اطلاعات دریافتی از شرکت، ۱.۴۴۵ فاکتور فروش شامل مبلغ ۳۸۱.۴۵۳ میلیون           | شـرکت و مشـخص کردن فاکتورهای         |   |
| ريال فروش ناخالص، ۴۲.۰۳۸ ميليون ريال تخفيفات و در نهايت مبلغ ۳۳۹.۴۱۶ ميليون ريال      | فروش کـه مبلغ آنهـا بیش از ۲۳۵       |   |
| <mark>فروش خالص است.</mark>                                                           | میلیون ریال است و بررسی مبالغ و      |   |
| از ۱.۴۴۵ فاکتور فروش منعکس شده در فهرست، ۳۰۷ فاکتور فروش که مبلغ آنها بیش از          | كنترل موارد مربوط به فروش با دفاتر و |   |
| ۲۳۵ میلیون ریال بود (جمعا به مبلغ ۲۸۰.۲۷۳ میلیون ریال)، مشخص گردید و به صورت          | سامانه های سازمان امور مالیاتی.      |   |
| نمونه ای با دفاتر و سامانه مودیان بررسی شد و مغایرتی مشاهده نگردید.                   |                                      |   |
| لیست بیمه حقوق و مزایای پرسنل ارائه شده به سازمان تامین اجتماعی و سازمان امور مالیاتی | دریافت لیست بیمه حقوق و مزایای       | ٣ |
| از شرکت دریافت شد. بر اساس اطلاعات دریافتی از شرکت میانگین تعداد پرسنل، ماهانه ۲۷     | پرسنل جهت کنترل هزینه های حقوق       |   |
| نفر می باشد. بررسی های صورت گرفته حاکی از آن است که لیست های مزبور در مواعد مقرر      | و مزایا و سایر هزینه های مرتبط با    |   |
| قانونی به سازمان تامین اجتماعی و سازمان امور مالیاتی ارائه شده است. همچنین پس از      | کارکنان و رعایت الزامات قانونی       |   |
| مطابقت با دفاتر مشخص شده که مغایرتی از این بابت وجود ندارد.                           | مربوطه.                              |   |
| در این خصوص اطلاعات مرتبط و دقیق به این موسسه ارائه نشده است.                         | وضعیت پیشرفت ریالی و فیزیکی طرح      | F |
| مؤسسه امین حسابرس افق                                                                 |                                      |   |