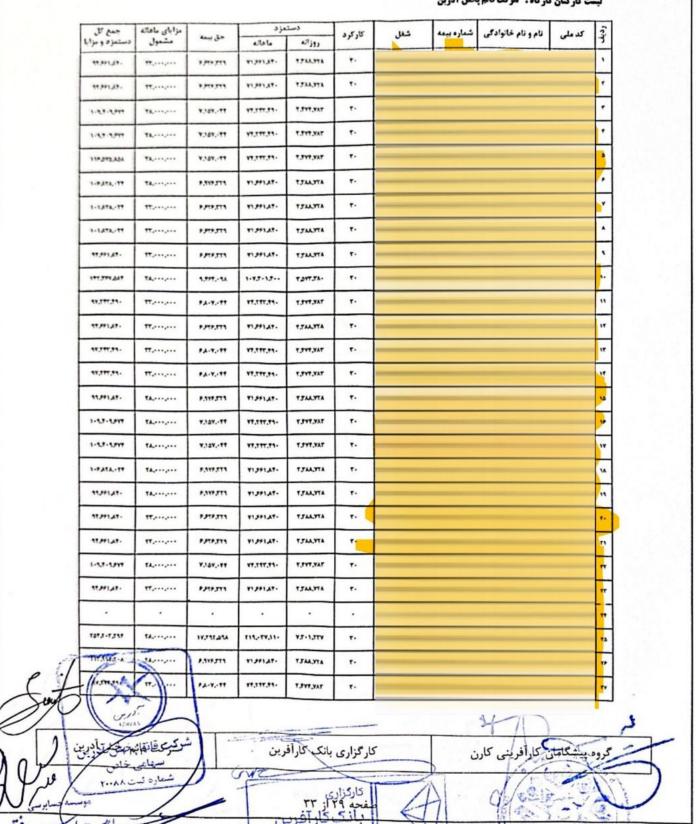

| يافتهها                                                                               | روشها                                |   |
|---------------------------------------------------------------------------------------|--------------------------------------|---|
| فهرست فاکتورهای خرید از تاریخ ۱ اسفند ۱۴۰۲ تا ۲۱ بهمن ۱۴۰۳ از مدیریت شرکت             | دریافت فهرست فاکتورهای خرید از       | ١ |
| دریافت گردید.                                                                         | تاریخ ۱ اسفند ۱۴۰۲ تا ۲۱ بهمن        |   |
| بر اساس اطلاعات دریافتی از شرکت، ۱۴۳ فاکتور خرید شامل مبلغ ۲۸۶.۲۱۷ میلیون ریال        | ۱۴۰۳ از مدیریت شرکت و مشخص           |   |
| خرید ناخالص و ارزش افزوده، ۲۴.۴۳۰ میلیون ریال تخفیفات و در نهایت مبلغ ۲۶۱.۷۸۸         | کردن فاکتورهای خرید که مبلغ آنها     |   |
| میلیون ریال خرید خالص و ارزش افزوده است.                                              | بیش از ۱۶۶۵ میلیون ریال است و        |   |
| از ۱۴۳ فاکتور خرید منعکس شده در فهرست، ۸۱ فاکتور خرید که مبلغ آنها بیش از ۱۶۶۵        | بررسمى مبالغ و كنترل موارد مربوط به  |   |
| میلیون ریال بود (جمعا به مبلغ ۱۸۵۶۶۹ میلیون ریال)، مشخص گردید و به صورت نمونه         | خرید با دفاتر و سامانه های سازمان    |   |
| ای با دفاتر و سامانه مودیان بررسی شد و مغایرتی مشاهده نگردید.                         | امور مالياتي.                        |   |
| لیست شماره سریال و فهرست فاکتورهای فروش از تاریخ ۱ اسفند ۱۴۰۲ (شماره سریال            | دریافت فهرست و شـماره سـریال         | ٢ |
| ۵۳۶۷ تا ۵۶۱۴ سال ۱۴۰۲) تا ۲۱ بهمن ۱۴۰۳ (شماره سریال ۹ تا ۲۶۱۵ سال ۱۴۰۳)از             | فاکتورهای فروش از تاریخ ۱ اسـفند     |   |
| مدیریت شرکت دریافت گردید.                                                             | ۱۴۰۲ تا ۲۱ بهمن ۱۴۰۳ از مدیریت       |   |
| بر اساس اطلاعات دریافتی از شرکت، ۱.۴۴۵ فاکتور فروش شامل مبلغ ۳۸۱.۴۵۳ میلیون           | شـرکت و مشـخص کردن فاکتورهای         |   |
| ريال فروش ناخالص، ۴۲.۰۳۸ ميليون ريال تخفيفات و در نهايت مبلغ ۳۳۹.۴۱۶ ميليون ريال      | فروش کـه مبلغ آنهـا بیش از ۲۳۵       |   |
| <mark>فروش خالص است.</mark>                                                           | میلیون ریال است و بررسی مبالغ و      |   |
| از ۱.۴۴۵ فاکتور فروش منعکس شده در فهرست، ۳۰۷ فاکتور فروش که مبلغ آنها بیش از          | كنترل موارد مربوط به فروش با دفاتر و |   |
| ۲۳۵ میلیون ریال بود (جمعا به مبلغ ۲۸۰.۲۷۳ میلیون ریال)، مشخص گردید و به صورت          | سامانه های سازمان امور مالیاتی.      |   |
| نمونه ای با دفاتر و سامانه مودیان بررسی شد و مغایرتی مشاهده نگردید.                   |                                      |   |
| لیست بیمه حقوق و مزایای پرسنل ارائه شده به سازمان تامین اجتماعی و سازمان امور مالیاتی | دریافت لیست بیمه حقوق و مزایای       | ٣ |
| از شرکت دریافت شد. بر اساس اطلاعات دریافتی از شرکت میانگین تعداد پرسنل، ماهانه ۲۷     | پرسنل جهت کنترل هزینه های حقوق       |   |
| نفر می باشد. بررسی های صورت گرفته حاکی از آن است که لیست های مزبور در مواعد مقرر      | و مزایا و سایر هزینه های مرتبط با    |   |
| قانونی به سازمان تامین اجتماعی و سازمان امور مالیاتی ارائه شده است. همچنین پس از      | کارکنان و رعایت الزامات قانونی       |   |
| مطابقت با دفاتر مشخص شده که مغایرتی از این بابت وجود ندارد.                           | مربوطه.                              |   |
| در این خصوص اطلاعات مرتبط و دقیق به این موسسه ارائه نشده است.                         | وضعیت پیشرفت ریالی و فیزیکی طرح      | F |
| مؤسسه امین حسابرس افق                                                                 |                                      |   |