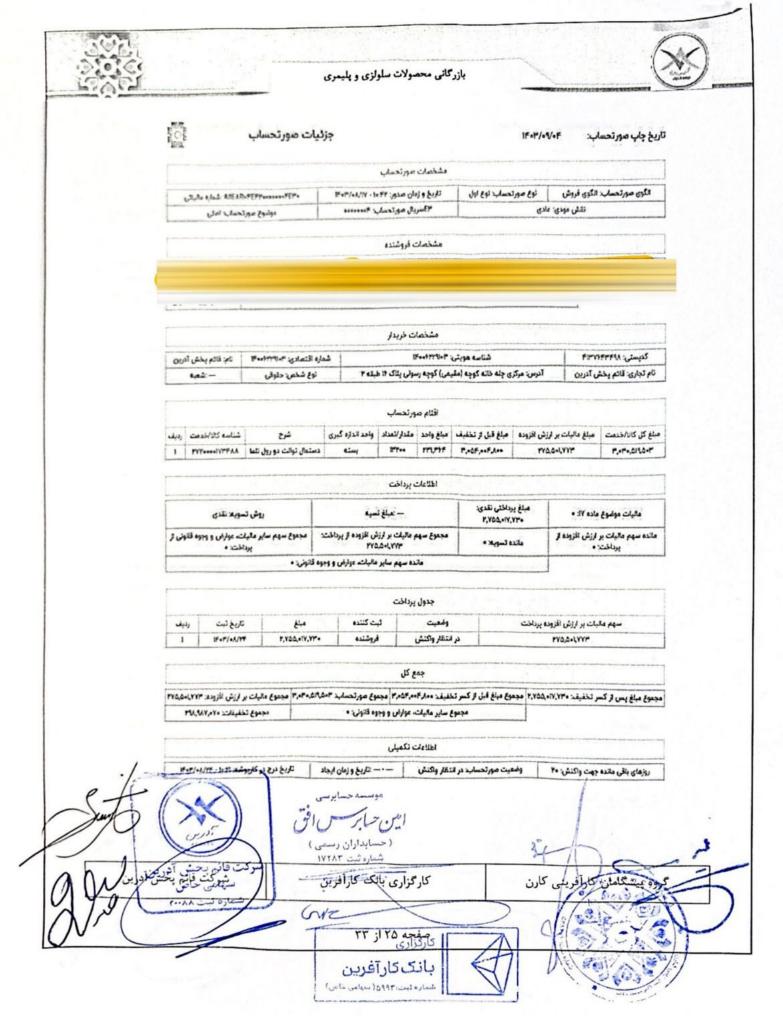

## روش ها و یافته ها

حسابرس در خصوص فرایند تدارکات، روشهای منعکس در جدول زیر را که در مورد آنها در تاریخ ۱۴۰۳/۱۱/۲۹ با **شرکت قائم پخش آدرین** (سهامی خاص) توافق شده است اجرا کرده و یافتههای حاصل از اجرای این روشها در مقابل آن درج شده است.

| يافتهها                                                                               | روشها                                |   |
|---------------------------------------------------------------------------------------|--------------------------------------|---|
| فهرست فاکتورهای خرید از تاریخ ۱ اسفند ۱۴۰۲ تا ۲۱ بهمن ۱۴۰۳ از مدیریت شرکت             | دریافت فهرست فاکتورهای خرید از       | ١ |
| دریافت گردید.                                                                         | تاریخ ۱ اسفند ۱۴۰۲ تا ۲۱ بهمن        |   |
| بر اساس اطلاعات دریافتی از شرکت، ۱۴۳ فاکتور خرید شامل مبلغ ۲۸۶.۲۱۷ میلیون ریال        | ۱۴۰۳ از مدیریت شرکت و مشخص           |   |
| خرید ناخالص و ارزش افزوده، ۲۴.۴۳۰ میلیون ریال تخفیفات و در نهایت مبلغ ۲۶۱.۷۸۸         | کردن فاکتورهای خرید که مبلغ آنها     |   |
| میلیون ریال خرید خالص و ارزش افزوده است.                                              | بیش از ۱۶۶۵ میلیون ریال است و        |   |
| از ۱۴۳ فاکتور خرید منعکس شده در فهرست، ۸۱ فاکتور خرید که مبلغ آنها بیش از ۱۶۶۵        | بررسمى مبالغ و كنترل موارد مربوط به  |   |
| میلیون ریال بود (جمعا به مبلغ ۱۸۵۶۶۹ میلیون ریال)، مشخص گردید و به صورت نمونه         | خرید با دفاتر و سامانه های سازمان    |   |
| ای با دفاتر و سامانه مودیان بررسی شد و مغایرتی مشاهده نگردید.                         | امور مالياتي.                        |   |
| لیست شماره سریال و فهرست فاکتورهای فروش از تاریخ ۱ اسفند ۱۴۰۲ (شماره سریال            | دریافت فهرست و شـماره سـریال         | ٢ |
| ۵۳۶۷ تا ۵۶۱۴ سال ۱۴۰۲) تا ۲۱ بهمن ۱۴۰۳ (شماره سریال ۹ تا ۲۶۱۵ سال ۱۴۰۳)از             | فاکتورهای فروش از تاریخ ۱ اسـفند     |   |
| مدیریت شرکت دریافت گردید.                                                             | ۱۴۰۲ تا ۲۱ بهمن ۱۴۰۳ از مدیریت       |   |
| بر اساس اطلاعات دریافتی از شرکت، ۱.۴۴۵ فاکتور فروش شامل مبلغ ۳۸۱.۴۵۳ میلیون           | شـرکت و مشـخص کردن فاکتورهای         |   |
| ريال فروش ناخالص، ۴۲.۰۳۸ ميليون ريال تخفيفات و در نهايت مبلغ ۳۳۹.۴۱۶ ميليون ريال      | فروش کـه مبلغ آنهـا بیش از ۲۳۵       |   |
| <mark>فروش خالص است.</mark>                                                           | میلیون ریال است و بررسی مبالغ و      |   |
| از ۱.۴۴۵ فاکتور فروش منعکس شده در فهرست، ۳۰۷ فاکتور فروش که مبلغ آنها بیش از          | كنترل موارد مربوط به فروش با دفاتر و |   |
| ۲۳۵ میلیون ریال بود (جمعا به مبلغ ۲۸۰.۲۷۳ میلیون ریال)، مشخص گردید و به صورت          | سامانه های سازمان امور مالیاتی.      |   |
| نمونه ای با دفاتر و سامانه مودیان بررسی شد و مغایرتی مشاهده نگردید.                   |                                      |   |
| لیست بیمه حقوق و مزایای پرسنل ارائه شده به سازمان تامین اجتماعی و سازمان امور مالیاتی | دریافت لیست بیمه حقوق و مزایای       | ٣ |
| از شرکت دریافت شد. بر اساس اطلاعات دریافتی از شرکت میانگین تعداد پرسنل، ماهانه ۲۷     | پرسنل جهت کنترل هزینه های حقوق       |   |
| نفر می باشد. بررسی های صورت گرفته حاکی از آن است که لیست های مزبور در مواعد مقرر      | و مزایا و سایر هزینه های مرتبط با    |   |
| قانونی به سازمان تامین اجتماعی و سازمان امور مالیاتی ارائه شده است. همچنین پس از      | کارکنان و رعایت الزامات قانونی       |   |
| مطابقت با دفاتر مشخص شده که مغایرتی از این بابت وجود ندارد.                           | مربوطه.                              |   |
| در این خصوص اطلاعات مرتبط و دقیق به این موسسه ارائه نشده است.                         | وضعیت پیشرفت ریالی و فیزیکی طرح      | F |
| مؤسسه امین حسابرس افق                                                                 |                                      |   |