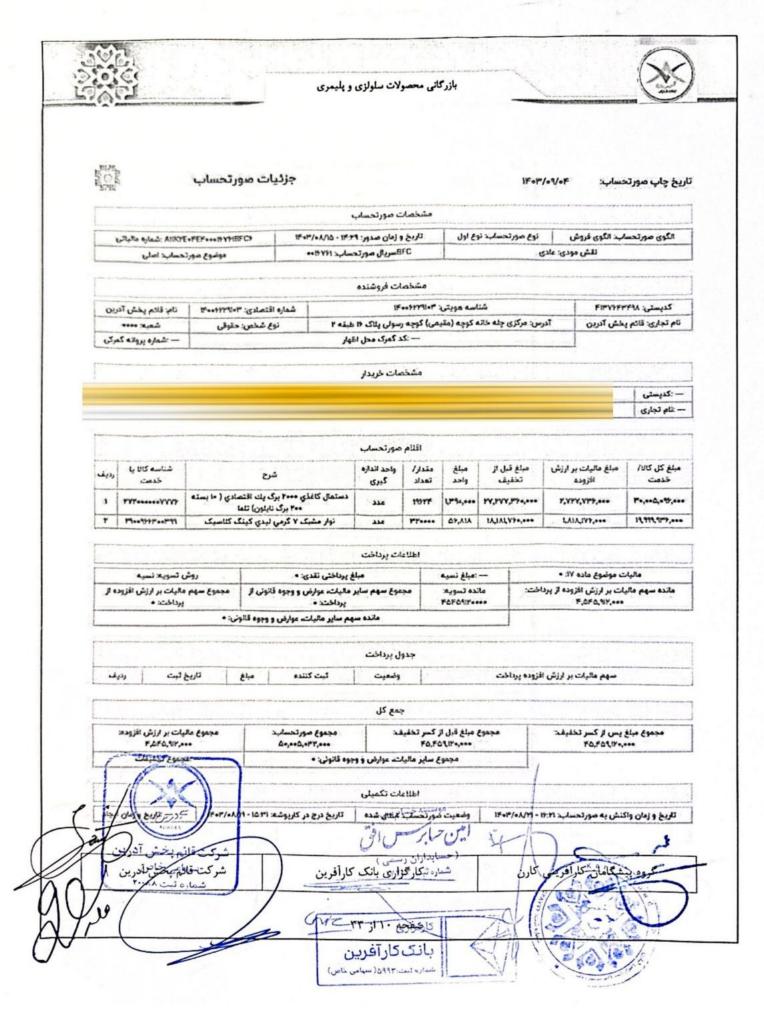

- بر اساس قرارداد شماره ۴۰۲/۰۱۰۵ق به تاریخ ۱۴۰۲/۱۰/۱۰ میزان سود تقسیمی با سرمایه گذاران طرح ۴۲٪ است.
  - بنا بر اظهارات متقاضى و الزامات شركت فرابورس ايران حسابرسى طرح در حال انجام است.

.

بازرگانی محصولات سلولزی و پلیمری پيوست الف) درآمدها 11h - ---or chear and ge \* A. Dr. A. \* A. Dr. A. \* A. T. J. A. T. A. \* A. T. J. A. T. A. \* A. T. J. A. T. A. 
Τρι μετρί
και μεμ
τρικικιμι

(μπα μεμ
μπα μεμ
μπα μεμ

(μπα μεμ
με/μα μεμ
με/μα μεμ

(μα μεμ
με/μα
με/μα

(μα μεμ
με/μα
< A.m.\*\* 4974 1010 Ju \*\*\* -. 111111 1.1. -----\* darana .... -----CONCLUSION OF شكل ۱- تصوير فروش طرح (حسابداران رسمی) ركت قائه آدرير شماره ثبت ١٧٢٨٢ کت قانم ب كاركزارى بانك كارأفرين مطحوا فماز ٢٣ بانک کارآفرین شساره لبت ١٥٩٩٢ سهامي الماص)