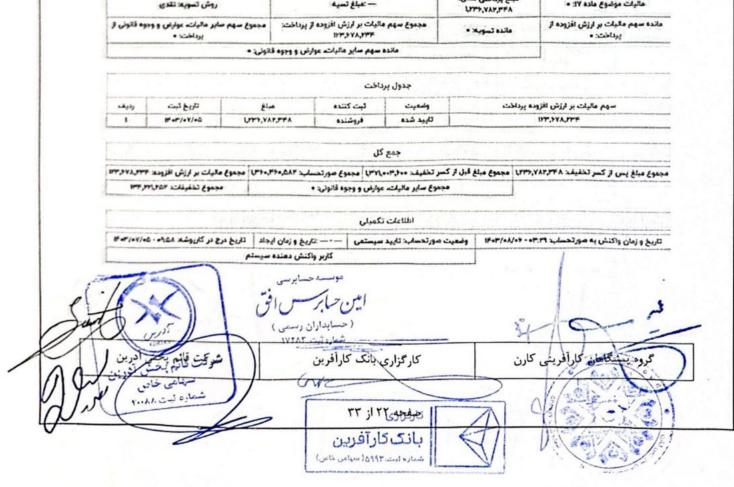

## روش ها و یافته ها

حسابرس در خصوص فرایند تدارکات، روشهای منعکس در جدول زیر را که در مورد آنها در تاریخ ۱۴۰۳/۱۱/۲۹ با **شرکت قائم پخش آدرین** (سهامی خاص) توافق شده است اجرا کرده و یافتههای حاصل از اجرای این روشها در مقابل آن درج شده است.

| يافتهها                                                                               | روشها                                |   |
|---------------------------------------------------------------------------------------|--------------------------------------|---|
| فهرست فاکتورهای خرید از تاریخ ۱ اسفند ۱۴۰۲ تا ۲۱ بهمن ۱۴۰۳ از مدیریت شرکت             | دریافت فهرست فاکتورهای خرید از       | ١ |
| دریافت گردید.                                                                         | تاریخ ۱ اسفند ۱۴۰۲ تا ۲۱ بهمن        |   |
| بر اساس اطلاعات دریافتی از شرکت، ۱۴۳ فاکتور خرید شامل مبلغ ۲۸۶.۲۱۷ میلیون ریال        | ۱۴۰۳ از مدیریت شرکت و مشخص           |   |
| خرید ناخالص و ارزش افزوده، ۲۴.۴۳۰ میلیون ریال تخفیفات و در نهایت مبلغ ۲۶۱.۷۸۸         | کردن فاکتورهای خرید که مبلغ آنها     |   |
| میلیون ریال خرید خالص و ارزش افزوده است.                                              | بیش از ۱۶۶۵ میلیون ریال است و        |   |
| از ۱۴۳ فاکتور خرید منعکس شده در فهرست، ۸۱ فاکتور خرید که مبلغ آنها بیش از ۱۶۶۵        | بررسمى مبالغ و كنترل موارد مربوط به  |   |
| میلیون ریال بود (جمعا به مبلغ ۱۸۵۶۶۹ میلیون ریال)، مشخص گردید و به صورت نمونه         | خرید با دفاتر و سامانه های سازمان    |   |
| ای با دفاتر و سامانه مودیان بررسی شد و مغایرتی مشاهده نگردید.                         | امور مالياتي.                        |   |
| لیست شماره سریال و فهرست فاکتورهای فروش از تاریخ ۱ اسفند ۱۴۰۲ (شماره سریال            | دریافت فهرست و شـماره سـریال         | ٢ |
| ۵۳۶۷ تا ۵۶۱۴ سال ۱۴۰۲) تا ۲۱ بهمن ۱۴۰۳ (شماره سریال ۹ تا ۲۶۱۵ سال ۱۴۰۳)از             | فاکتورهای فروش از تاریخ ۱ اسـفند     |   |
| مدیریت شرکت دریافت گردید.                                                             | ۱۴۰۲ تا ۲۱ بهمن ۱۴۰۳ از مدیریت       |   |
| بر اساس اطلاعات دریافتی از شرکت، ۱.۴۴۵ فاکتور فروش شامل مبلغ ۳۸۱.۴۵۳ میلیون           | شـرکت و مشـخص کردن فاکتورهای         |   |
| ريال فروش ناخالص، ۴۲.۰۳۸ ميليون ريال تخفيفات و در نهايت مبلغ ۳۳۹.۴۱۶ ميليون ريال      | فروش کـه مبلغ آنهـا بیش از ۲۳۵       |   |
| <mark>فروش خالص است.</mark>                                                           | میلیون ریال است و بررسی مبالغ و      |   |
| از ۱.۴۴۵ فاکتور فروش منعکس شده در فهرست، ۳۰۷ فاکتور فروش که مبلغ آنها بیش از          | كنترل موارد مربوط به فروش با دفاتر و |   |
| ۲۳۵ میلیون ریال بود (جمعا به مبلغ ۲۸۰.۲۷۳ میلیون ریال)، مشخص گردید و به صورت          | سامانه های سازمان امور مالیاتی.      |   |
| نمونه ای با دفاتر و سامانه مودیان بررسی شد و مغایرتی مشاهده نگردید.                   |                                      |   |
| لیست بیمه حقوق و مزایای پرسنل ارائه شده به سازمان تامین اجتماعی و سازمان امور مالیاتی | دریافت لیست بیمه حقوق و مزایای       | ٣ |
| از شرکت دریافت شد. بر اساس اطلاعات دریافتی از شرکت میانگین تعداد پرسنل، ماهانه ۲۷     | پرسنل جهت کنترل هزینه های حقوق       |   |
| نفر می باشد. بررسی های صورت گرفته حاکی از آن است که لیست های مزبور در مواعد مقرر      | و مزایا و سایر هزینه های مرتبط با    |   |
| قانونی به سازمان تامین اجتماعی و سازمان امور مالیاتی ارائه شده است. همچنین پس از      | کارکنان و رعایت الزامات قانونی       |   |
| مطابقت با دفاتر مشخص شده که مغایرتی از این بابت وجود ندارد.                           | مربوطه.                              |   |
| در این خصوص اطلاعات مرتبط و دقیق به این موسسه ارائه نشده است.                         | وضعیت پیشرفت ریالی و فیزیکی طرح      | F |
| مؤسسه امین حسابرس افق                                                                 |                                      |   |